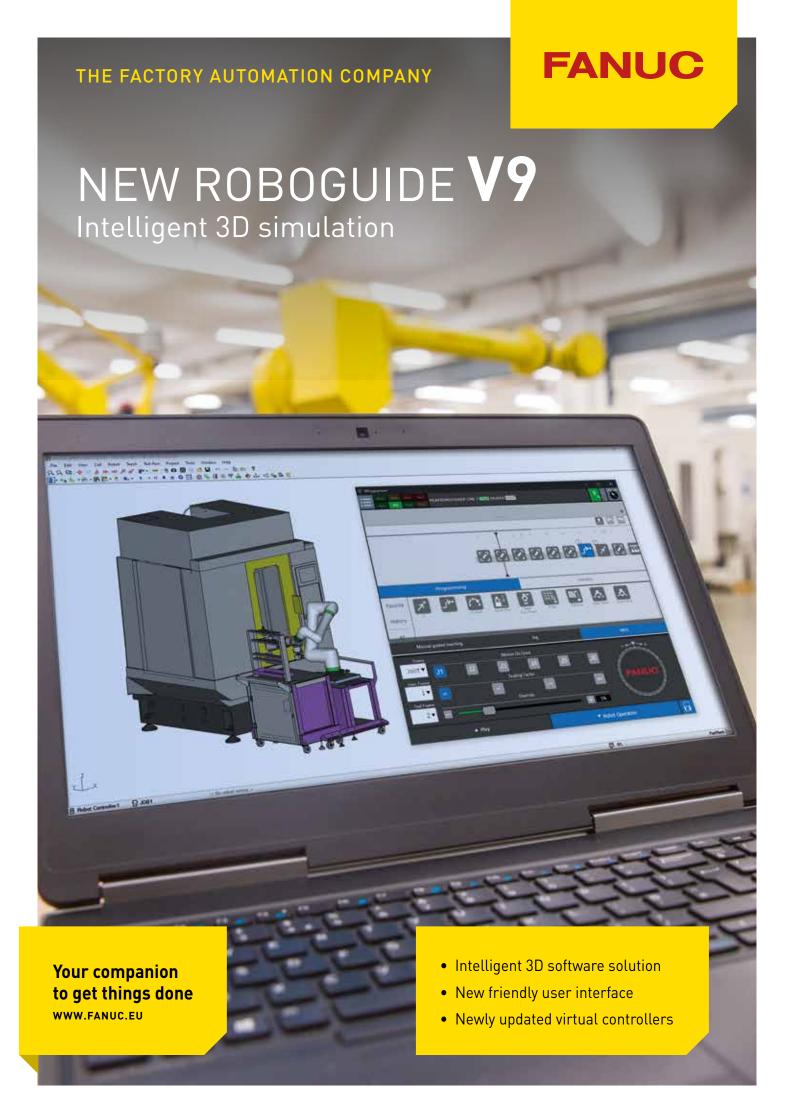

## Machine Tool Wizard

New ease of use Wizard for machine tool cell setup with 7 steps to creating a functional cell