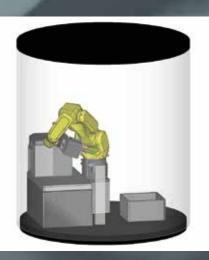

### Ease of Use

Visualised setup validation

Multi-Function Teach Tool Triad to jog robot